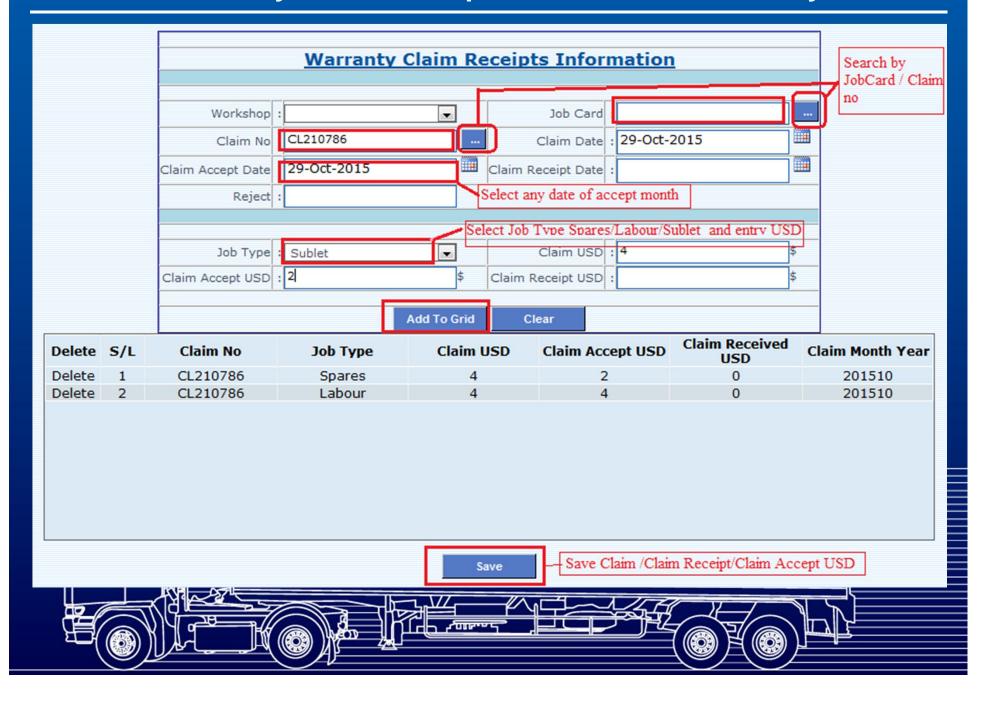

## **Warranty Claim Receipt Form**

| Claim Accept E                                  | n No :  Date :  eject :  Type :  USD : | \$ Add To Grid | Claim Receipt Date :  Claim USD :  Claim Receipt USD :               | ## ## ## ## ## ## ## ## ## ## ## ## ## |                  |
|-------------------------------------------------|----------------------------------------|----------------|----------------------------------------------------------------------|----------------------------------------|------------------|
| Claim Accept D<br>Re<br>Job T<br>Claim Accept U | n No :  Date :  eject :  Type :  USD : | \$ Add To Grid | Claim Date :  Claim Receipt Date :  Claim USD :  Claim Receipt USD : | ## ## ## ## ## ## ## ## ## ## ## ## ## |                  |
| Job T<br>Claim Accept t                         | Type : USD :                           | \$ Add To Grid | Claim USD : Claim Receipt USD :                                      | \$<br> \$                              |                  |
| Job T<br>Claim Accept (                         | Type : USD :                           | \$ Add To Grid | Claim Receipt USD :                                                  | \$                                     | \$<br>\$         |
| Claim Accept (                                  | USD :                                  | \$ Add To Grid | Claim Receipt USD :                                                  | \$                                     | \$<br>\$         |
| Claim Accept (                                  | USD :                                  | \$ Add To Grid | Claim Receipt USD :                                                  | \$                                     | \$<br>\$         |
|                                                 |                                        | Add To Grid    | Clear                                                                | \$                                     | <u> </u>         |
| elete S/L Claim No                              | Job Type                               | _              |                                                                      |                                        |                  |
| elete S/L Claim No                              | Job Type                               | _              |                                                                      |                                        |                  |
|                                                 |                                        |                | SD Claim Accept USI                                                  | Claim Received<br>USD                  | Claim Month Year |
|                                                 |                                        |                |                                                                      |                                        |                  |
|                                                 |                                        | 36             | ave                                                                  |                                        |                  |

#### Warranty Claim Receipt Form Claim USD Entry