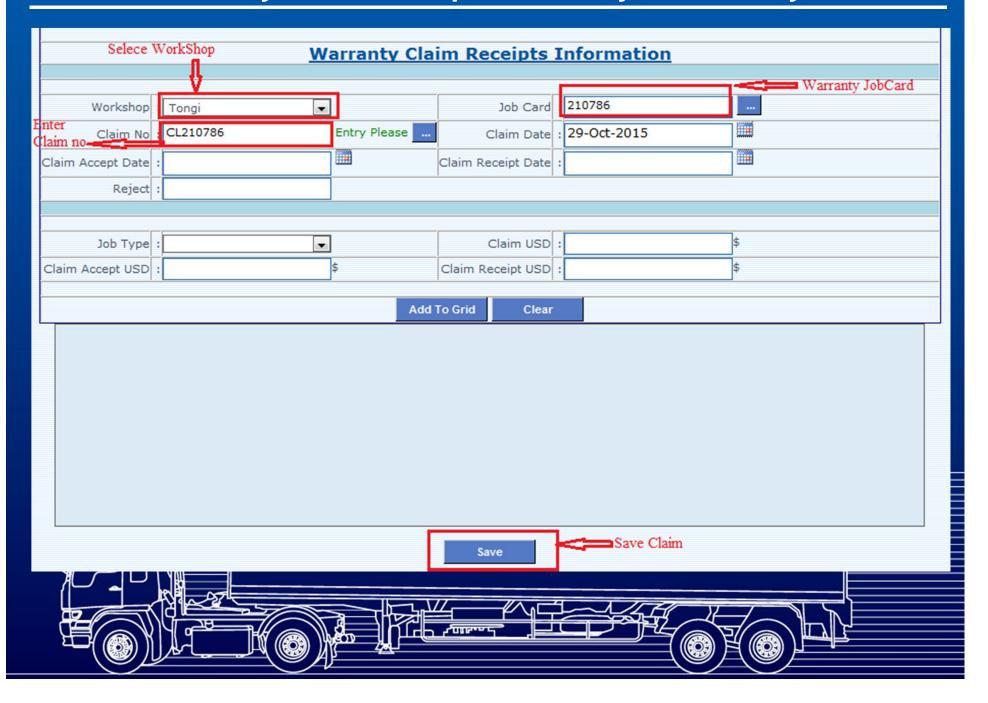

## **Warranty Claim Receipt Form**

| Claim Accept E                                  | n No :  Date :  eject :  Type :  USD : | \$ Add To Grid | Claim Receipt Date :  Claim USD :  Claim Receipt USD :               | ## ## ## ## ## ## ## ## ## ## ## ## ## |                  |
|-------------------------------------------------|----------------------------------------|----------------|----------------------------------------------------------------------|----------------------------------------|------------------|
| Claim Accept D<br>Re<br>Job T<br>Claim Accept U | n No :  Date :  eject :  Type :  USD : | \$ Add To Grid | Claim Date :  Claim Receipt Date :  Claim USD :  Claim Receipt USD : | ## ## ## ## ## ## ## ## ## ## ## ## ## |                  |
| Job T<br>Claim Accept t                         | Type : USD :                           | \$ Add To Grid | Claim USD : Claim Receipt USD :                                      | \$<br> \$                              |                  |
| Job T<br>Claim Accept (                         | Type : USD :                           | \$ Add To Grid | Claim Receipt USD :                                                  | \$                                     | \$<br>\$         |
| Claim Accept (                                  | USD :                                  | \$ Add To Grid | Claim Receipt USD :                                                  | \$                                     | \$<br>\$         |
| Claim Accept (                                  | USD :                                  | \$ Add To Grid | Claim Receipt USD :                                                  | \$                                     | \$<br>\$         |
|                                                 |                                        | Add To Grid    | Clear                                                                | \$                                     | <u> </u>         |
| elete S/L Claim No                              | Job Type                               | _              |                                                                      |                                        |                  |
| elete S/L Claim No                              | Job Type                               | _              |                                                                      |                                        |                  |
|                                                 |                                        |                | SD Claim Accept USI                                                  | Claim Received<br>USD                  | Claim Month Year |
|                                                 |                                        |                |                                                                      |                                        |                  |
|                                                 |                                        | 36             | ave                                                                  |                                        |                  |

#### **Warranty Claim Receipt Form Only Claim Entry**