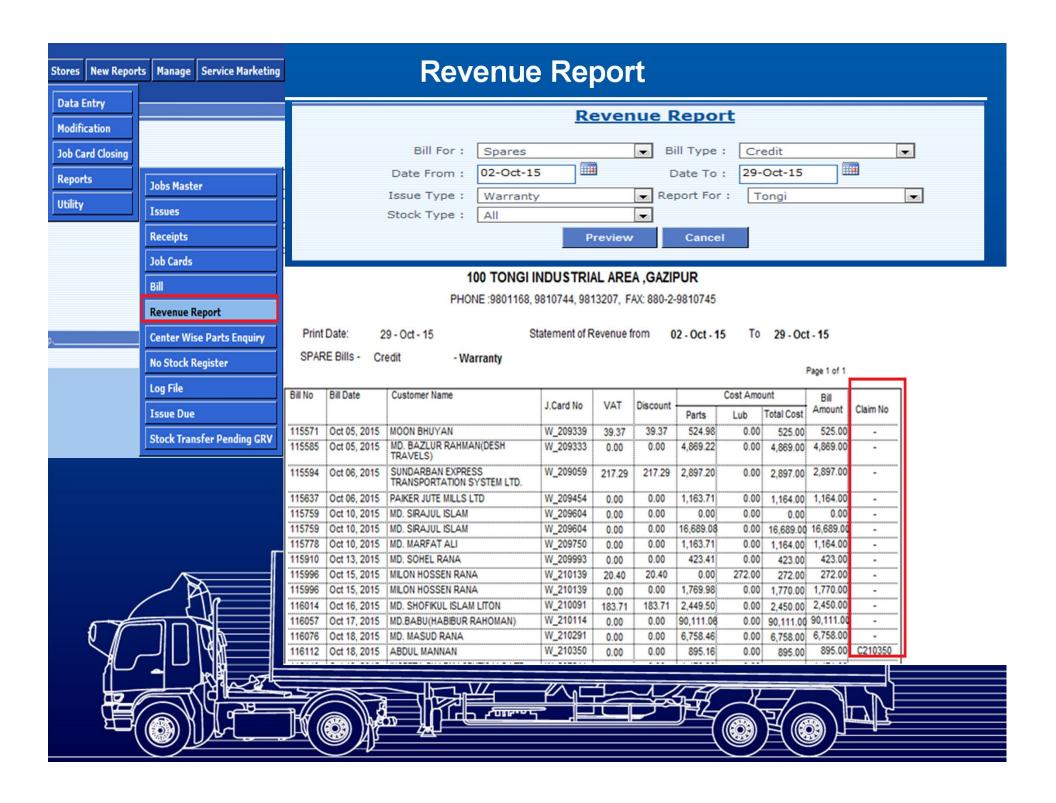

### **Warranty Claim Report**

#### Nitol Motors Ltd. Tongi

100 TONGI INDUSTRIAL AREA ,GAZIPUR

Print date: 29-Oct-2015 4:33:17 pm